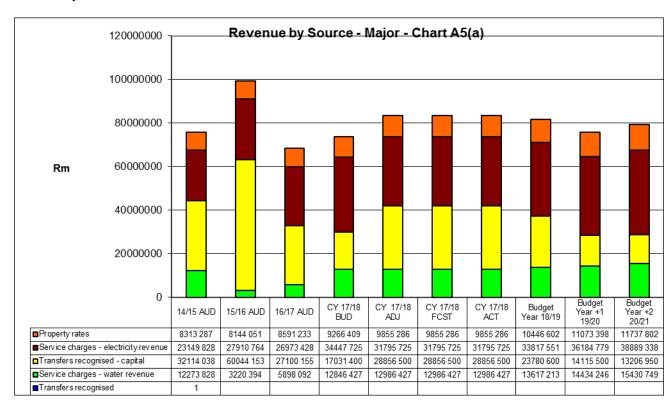

MAY 2018

| Table 12 | MBRR Table SA14 – Household bills Error! E                                                                               | Bookmark not defined. |
|----------|--------------------------------------------------------------------------------------------------------------------------|-----------------------|
| Table 13 | Summary of operating expenditure by standard classification item                                                         | Error! Bookmark not   |
| defined. |                                                                                                                          |                       |
|          | Operational repairs and maintenance Error! E                                                                             |                       |
| Table 15 | Repairs and maintenance per asset class                                                                                  | 25                    |
| Table 16 | 2018/2019 Medium-term capital budget per vote                                                                            | 29                    |
| Table 17 | MBRR Table A1 - Budget Summary                                                                                           | 31                    |
| Table 18 | MBRR Table A2 - Budgeted Financial Performance (revenue and expendi                                                      | ture by standard      |
|          | tion)                                                                                                                    |                       |
| Table 19 | MBRR Table A3 - Budgeted Financial Performance (revenue and expendi                                                      | ture by municipal     |
| ,        |                                                                                                                          |                       |
|          | Surplus/(Deficit) calculations for the trading services                                                                  |                       |
| Table 21 | MBRR Table A4 - Budgeted Financial Performance (revenue and expendi                                                      | ture)36               |
|          | MBRR Table A5 - Budgeted Capital Expenditure by vote, standard classifi                                                  | _                     |
|          |                                                                                                                          |                       |
|          | MBRR Table A6 - Budgeted Financial Position                                                                              |                       |
|          | MBRR Table A7 - Budgeted Cash Flow Statement Error! E                                                                    |                       |
|          | MBRR Table A8 - Cash Backed Reserves/Accumulated Surplus Reconciliated                                                   |                       |
|          | MBRR Table A9 - Asset Management                                                                                         |                       |
|          | MBRR Table A10 - Basic Service Delivery Measurement                                                                      |                       |
|          | IDP Strategic Objectives                                                                                                 |                       |
|          | MBRR Table SA4 - Reconciliation between the IDP strategic objectives an                                                  | <u> </u>              |
|          |                                                                                                                          |                       |
|          | MBRR Table SA5 - Reconciliation between the IDP strategic objectives an                                                  |                       |
| •        | ure                                                                                                                      |                       |
|          | MBRR Table SA7 - Reconciliation between the IDP strategic objectives an                                                  | •                     |
| •        | ure                                                                                                                      |                       |
|          | MBRR Table SA7 - Measurable performance objectives                                                                       |                       |
|          | MBRR Table SA8 - Performance indicators and benchmarks                                                                   |                       |
|          | Credit rating outlook Error! E                                                                                           |                       |
|          | Breakdown of the operating revenue over the medium-term Error! E Proposed tariff increases over the medium-term Error! E |                       |
|          | MBRR SA15 – Detail Investment Information                                                                                |                       |
|          | MBRR SA16 – Investment particulars by maturity                                                                           |                       |
|          | Sources of capital revenue over the MTREF                                                                                |                       |
|          | MBRR Table SA 17 - Detail of borrowings                                                                                  |                       |
|          | MBRR Table SA 18 - Capital transfers and grant receipts                                                                  |                       |
|          | MBRR Table A7 - Budget cash flow statement                                                                               |                       |
|          | MBRR Table A8 - Cash backed reserves/accumulated surplus reconciliation                                                  |                       |
|          | MBRR SA10 – Funding compliance measurement                                                                               |                       |
|          | MBRR SA19 - Expenditure on transfers and grant programmes                                                                |                       |
|          | MBRR SA 20 - Reconciliation between of transfers, grant receipts and un                                                  |                       |
| •        |                                                                                                                          |                       |