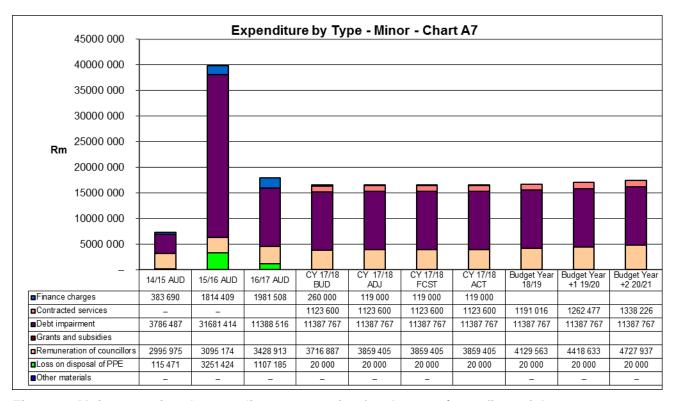

enditures include distribution losses.

Other materials comprise of amongst others the purchase of fuel, diesel, materials for maintenance, cleaning materials and chemicals. In line with the Municipality's repairs and maintenance plan this group of expenditure has been prioritised to ensure sustainability of the Municipality's infrastructure.

Other expenditure comprises of various line items relating to the daily operations of the municipality. This group of expenditure has also been identified as an area in which cost savings and efficiencies can be achieved. In 2018/2019 it has decreased by 2.46 per cent and decreases by 0.02 in 2019/20 and increases by 2.42 per cent in 2020/21.

The following table gives a breakdown of the main expenditure categories for the 2017/2018 financial year.



Figure 1 Main operational expenditure categories for the 2018/2019 financial year

#### 1.5.1 Priority given to repairs and maintenance

Aligned to the priority being given to preserving and maintaining the Municipality's current infrastructure, the 2018/2019 budget and MTREF provide for extensive growth in the area of asset maintenance, as informed by the asset renewal strategy and repairs and maintenance plan of the Municipality. In terms of the Municipal Budget and Reporting Regulations, operational repairs

and maintenance is not considered a direct expenditure driver but an outcome of certain other expenditures, such as remuneration, purchases of materials and contracted services.

During the compilation of the 2018/2019 MTREF operational repairs and maintenance was decreased owing