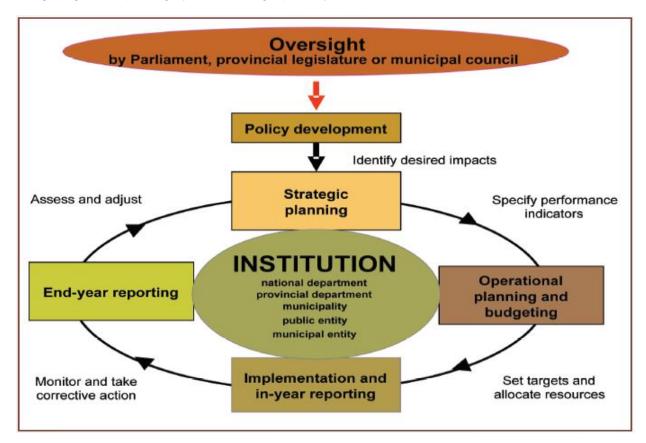

rmance management system of which system is constantly refined as the integrated planning process unfolds. The Municipality targets, monitors, assesses and reviews organisational performance which in turn is directly linked to individual employee's performance.

At any given time within government, information from multiple years is being considered; plans and budgets for next year; implementation for the current year; and reporting on last year's performance. Although performance information is reported publicly during the last stage, the performance information process begins when policies are being developed, and continues through each of the planning, budgeting, implementation and reporting stages. The planning, budgeting and reporting cycle can be graphically illustrated as follows:



Figure 4 Planning, budgeting and reporting cycle

The performance of the Municipality relates directly to the extent to which it has achieved success in realising its goals and objectives, complied with legislative requirements and meeting stakeholder expectations. The Municipality therefore has adopted one integrated performance management system which encompasses:

- Planning (setting goals, objectives, targets and benchmarks);
- Monitoring (regular monitoring and checking on the progress against plan);

- Measurement (indicators of success);
- Review (identifying areas requiring change and improvement);
- Reporting (what information, to whom, from whom, how often and for what purpose); and
- Improvement (making changes where necessary).

The performance information concepts used by th