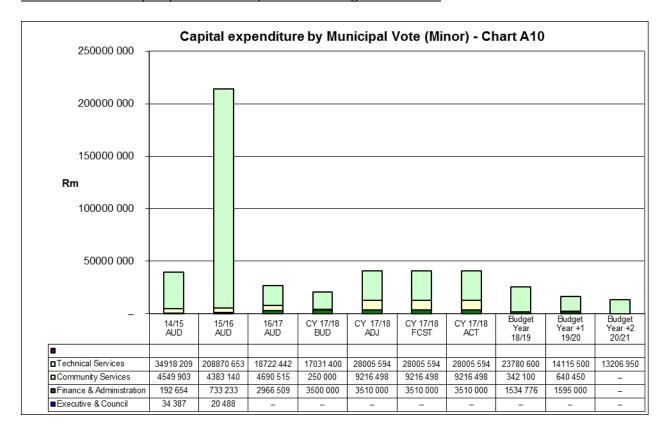

enance by asset class (refer to pages 89, 90 and 91). Some of the salient projects to be undertaken over the medium-term includes, amongst others:

- Noupoort Electricity Network R3 million;
- Van der Waltsfontein Water Pipe Line R10 million;
- Upgrading of VIP's and bucket system R10.781 million;
- New Financial System R 1.480 million;
- Purchase of New Time and Attendance Machine R 49 thousand;
- Develop New Cemetery Site in Noupoort R133 thousand (1st portion of 3 payments);
- Purchase of a new bakkie R 200 thousand;
- Office furniture R 15 thousand:

Furthermore, pages 93 to 95 contain a detail breakdown of the capital budget per project over the medium-term.

The following graph provides a breakdown of the capital budget to be spent on infrastructure related projects over the MTREF.



Figure 2 Capital Infrastructure Programme

#### 1.6.1 Future operational cost of new infrastructure

The future operational costs and revenues associated with the capital programme have been included in the MTREF expenditure. This concomitant operational expenditure is expected to escalate to R5 million by 2018/19 and to R1.500 million by 2019/20. It needs to be noted that as part of the 2018/19 MTREF, this expenditure has been factored into the two outer years of the operational budget.

#### 1.7 Annual Budget Tables

The following eighteen pages present the ten main budget tables as required in terms of section 8 of the Municipal Budget and Reporting Regulations. These tables set out the municipality's 2018/2019 budget and MTREF as approved by the Council. Each table is accompanied by