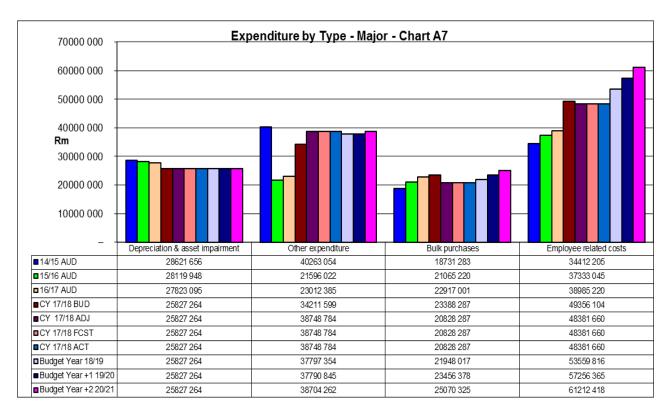

asing to R66.973 million by 2019/20. For the 2018/19 financial year services charges amount to 44.17 per cent of the total revenue base and increases 44.23 per cent by 2020/21. This growth can mainly be attributed to the increase in the bulk prices of electricity and water.
- 4. Transfers recognised operating includes the local government equitable share and other operating grants from national and provincial government. It needs to be noted that in real terms the grants receipts from national government are growing rapidly over the MTREF by 7.84 per cent and 8.52 per cent for the two outer years. The percentage share of this revenue source declines due to the more rapid relative growth in service charge revenues.
- 5. The following graph illustrates the major expenditure items per type.



Figure 3 Expenditure by major type

- 6. Bulk purchases have increased in the 2018/19 financial year when compared to the 2017/18 adjustment budget. These increases can be attributed to the substantial increase in the cost of bulk electricity from Eskom and water from DWAF.
- 7. Employee related costs and bulk purchases are the main cost drivers within the municipality and alternative operational gains and efficiencies will have to be identified to lessen the impact of wage and bulk tariff increases in future years.

<u>Table 22 MBRR Table A5 - Budgeted Capital Expenditure by vote, standard classification and funding</u> source

| NC072 Umsobomvu - Table A5 Budgeted                    | Cap    | ital Expendit      | ure by vote,       | functional c       | lassification      | and fundi