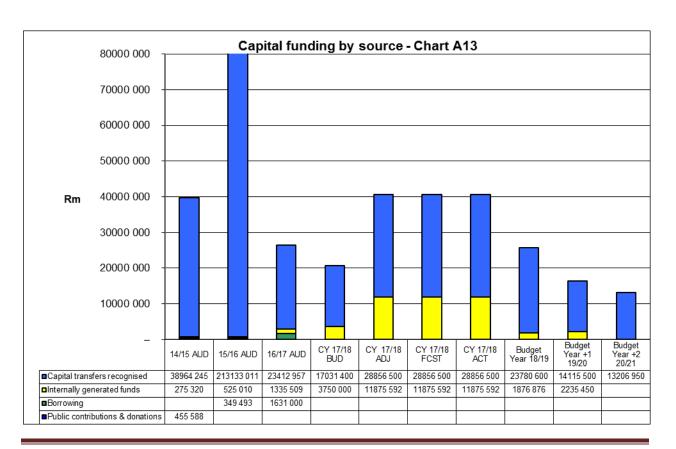

MAY 2018

| Table 12 | MBRR Table SA14 – Household bills Error! E                                                                               | Bookmark not defined. |
|----------|--------------------------------------------------------------------------------------------------------------------------|-----------------------|
| Table 13 | Summary of operating expenditure by standard classification item                                                         | Error! Bookmark not   |
| defined. |                                                                                                                          |                       |
|          | Operational repairs and maintenance Error! E                                                                             |                       |
| Table 15 | Repairs and maintenance per asset class                                                                                  | 25                    |
| Table 16 | 2018/2019 Medium-term capital budget per vote                                                                            | 29                    |
| Table 17 | MBRR Table A1 - Budget Summary                                                                                           | 31                    |
| Table 18 | MBRR Table A2 - Budgeted Financial Performance (revenue and expendi                                                      | ture by standard      |
|          | tion)                                                                                                                    |                       |
| Table 19 | MBRR Table A3 - Budgeted Financial Performance (revenue and expendi                                                      | ture by municipal     |
| ,        |                                                                                                                          |                       |
|          | Surplus/(Deficit) calculations for the trading services                                                                  |                       |
| Table 21 | MBRR Table A4 - Budgeted Financial Performance (revenue and expendi                                                      | ture)36               |
|          | MBRR Table A5 - Budgeted Capital Expenditure by vote, standard classifi                                                  | _                     |
|          |                                                                                                                          |                       |
|          | MBRR Table A6 - Budgeted Financial Position                                                                              |                       |
|          | MBRR Table A7 - Budgeted Cash Flow Statement Error! E                                                                    |                       |
|          | MBRR Table A8 - Cash Backed Reserves/Accumulated Surplus Reconciliated                                                   |                       |
|          | MBRR Table A9 - Asset Management                                                                                         |                       |
|          | MBRR Table A10 - Basic Service Delivery Measurement                                                                      |                       |
|          | IDP Strategic Objectives                                                                                                 |                       |
|          | MBRR Table SA4 - Reconciliation between the IDP strategic objectives an                                                  | <u> </u>              |
|          |                                                                                                                          |                       |
|          | MBRR Table SA5 - Reconciliation between the IDP strategic objectives an                                                  |                       |
| •        | ure                                                                                                                      |                       |
|          | MBRR Table SA7 - Reconciliation between the IDP strategic objectives an                                                  | •                     |
| •        | ure                                                                                                                      |                       |
|          | MBRR Table SA7 - Measurable performance objectives                                                                       |                       |
|          | MBRR Table SA8 - Performance indicators and benchmarks                                                                   |                       |
|          | Credit rating outlook Error! E                                                                                           |                       |
|          | Breakdown of the operating revenue over the medium-term Error! E Proposed tariff increases over the medium-term Error! E |                       |
|          | MBRR SA15 – Detail Investment Information                                                                                |                       |
|          | MBRR SA16 – Investment particulars by maturity                                                                           |                       |
|          | Sources of capital revenue over the MTREF                                                                                |                       |
|          | MBRR Table SA 17 - Detail of borrowings                                                                                  |                       |
|          | MBRR Table SA 18 - Capital transfers and grant receipts                                                                  |                       |
|          | MBRR Table A7 - Budget cash flow statement                                                                               |                       |
|          | MBRR Table A8 - Cash backed reserves/accumulated surplus reconciliation                                                  |                       |
|          | MBRR SA10 – Funding compliance measurement                                                                               |                       |
|          | MBRR SA19 - Expenditure on transfers and grant programmes                                                                |                       |
|          | MBRR SA 20 - Reconciliation between of transfers, grant receipts and un                                                  |                       |
| •        |                                                                                                                          |                       |

MAY 2018 Page ii

| Table 47  | MBRR SA22 - Summary of councillor and staff benefits                                      | 92      |
|-----------|-------------------------------------------------------------------------------------------|---------|
| Table 48  | MBRR SA23 - Salaries, allowances and benefits (political office bearers/councillors/ seni | or      |
| managei   | rs)                                                                                       | 93      |
| Table 49  | MBRR SA24 – Summary of personnel numbers                                                  | 94      |
| Table 50  | MBRR SA25 - Budgeted monthly revenue and expenditure                                      | 96      |
| Table 51  | MBRR SA26 - Budgeted monthly revenue and expenditure (municipal vote)                     | 97      |
| Table 52  | MBRR SA27 - Budgeted monthly revenue and expenditure (standard classification)            | 98      |
| Table 53  | MBRR SA28 - Budgeted monthly capital expenditure (municipal vote)                         | 99      |
| Table 54  | MBRR SA29 - Budgeted monthly capital expenditure (standard classification)                | 100     |
| Table 55  | MBRR SA30 - Budgeted monthly cash flow                                                    | 101     |
| Table 56  | Water Services Department - operating revenue by source, expenditure by type and tot      | al      |
| capital e | xpenditure Error! Bookmark not o                                                          | lefined |
| Table 57  | Water Services Department – Performance objectives and indicators Error! Bookm            | ark not |
| defined.  |                                                                                           |         |
| Table 58  | MBRR SA 34a - Capital expenditure on new assets by asset class                            | 103     |
| Table 59  | MBRR SA34b - Capital expenditure on the renewal of existing assets by asset class         | 105     |
| Table 60  | MBRR SA34c - Repairs and maintenance expenditure by asset class                           | 107     |
| Table 61  | MBRR SA35 - Future financial implications of the capital budget                           | 113     |
| Table 63  | MBRR SA36 - Detailed capital budget per municipal vote                                    | 114     |
| Table 64  | MBRR SA37 - Projects delayed from previous financial year                                 | 114     |
| Table 65  | MBRR Table SA1 - Supporting detail to budgeted financial performance                      | 100     |
| Table 66  | MBRR Table SA2 – Matrix financial performance budget (revenue source/expenditure ty       | pe and  |
| departm   | ent) Error! Bookmark not c                                                                | lefined |
| Table 67  | MBRR Table SA3 – Supporting detail to Statement of Financial Position                     | 1213    |
|           | MBRR Table SA9 – Social, economic and demographic statistics and assumptions              |         |
| Table 69  | MBRR SA32 – List of external mechanisms                                                   | 124     |
| List o    | f Figures                                                                                 |         |
|           | Main operational expenditure categories for the 2018/2019 financial year                  | 24      |
| _         | Capital Infrastructure Programme                                                          |         |
| _         | Expenditure by major type                                                                 |         |
|           | Planning, budgeting and reporting cycle                                                   |         |
| -         | Definition of performance information concepts                                            |         |
| •         | Breakdown of operating revenue over the 2018/19 MTREF                                     |         |
| •         | Sources of capital revenue for the 2018/19 financial year                                 |         |
| •         | Growth in outstanding borrowing (long-term liabilities)                                   |         |
|           |                                                                                           |         |